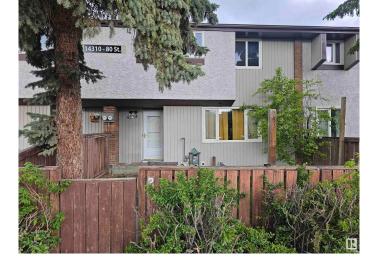

# \$179,000 - 2 14310 80 Street, Edmonton

MLS® #E4438352

## \$179,000

4 Bedroom, 2.00 Bathroom, 936 sqft Condo / Townhouse on 0.00 Acres

Kildare, Edmonton, AB

Welcome home This condo has received a renovation on all three levels the main floor has a large living room that lead to the kitchen with a newer laminate flooring throughout the kitchen has newer cabinet and a pantry make the kitchen very functional, The second floor has 3 bedrooms with a spacious walk in closet in the master. A 4 piece bath with tile floors . the fully finished basement with a 4th bedroom and a second 3 piece bathroom. don't miss out

## **Community Information**

Address 2 14310 80 Street

Area Edmonton

Subdivision Kildare

City Edmonton
County ALBERTA

Province AB

Postal Code T5C 1L6

#### **Exterior**

Exterior Wood, Stucco

Exterior Features Playground Nearby, Public Transportation, Schools, See Remarks

Roof Asphalt Shingles

Construction Wood, Stucco

Foundation Concrete Perimeter