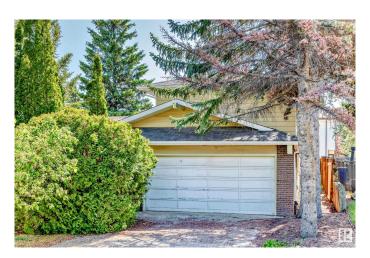

# \$650,000 - 280 Westridge Road, Edmonton

MLS® #E4438497

#### \$650,000

3 Bedroom, 2.50 Bathroom, 1,817 sqft Single Family on 0.00 Acres

Westridge (Edmonton), Edmonton, AB

LOVELY 3 BDRM 1 1/2 STORY IN WESTRIDGE. Walk right in to a large Foyer, and large Living room, country style kitchen WITH LOTS OF CUPBOARDS. Open Family WITH SLIDING DOORS TO LARGE DECK(COVERED). Upstairs you have the main bedroom with ensuite and 2 bedrooms. Basement is unfinished awaiting your final touches. Convenient location, must see!

#### **Amenities**

Amenities Deck, Hot Water Natural Gas

Parking Double Garage Attached

#### **Exterior**

Exterior Wood, Vinyl

Exterior Features Treed Lot, Partially Fenced

Roof Asphalt Shingles

Construction Wood, Vinyl

Foundation Concrete Perimeter