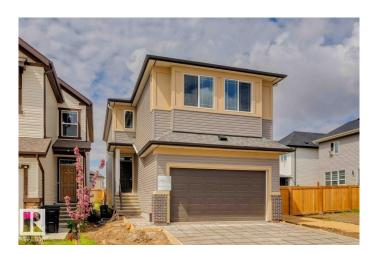

# \$589,900 - 22918 95a Avenue, Edmonton

MLS® #E4439323

### \$589.900

3 Bedroom, 2.50 Bathroom, 2,194 sqft Single Family on 0.00 Acres

Secord, Edmonton, AB

Welcome to a beautifully designed home that blends comfort, style, and functionality. This home offers functional space for family living, featuring a main floor flex room and an upper floor entertainment area. The kitchen includes two-tone cabinetry, stainless steel appliances, quartz countertops, and knockdown ceiling texture throughout. Spindle railing adds detail to the main level. The primary bedroom includes an ensuite with upgraded finishes. Triple pane windows and a 9' foundation height contribute to energy efficiency and a spacious feel. Additional features include a separate side entrance and a gas line for future BBQ installation. Photos are representative.