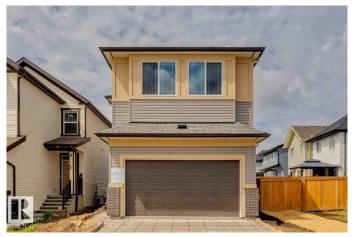

# \$589,900 - 22918 95a Avenue, Edmonton

MLS® #E4439323

### \$589.900

3 Bedroom, 2.50 Bathroom, 2,194 sqft Single Family on 0.00 Acres

Secord, Edmonton, AB

Welcome to a beautifully designed home that blends comfort, style, and functionality. This home offers functional space for family living, featuring a main floor flex room and an upper floor entertainment area. The kitchen includes two-tone cabinetry, stainless steel appliances, quartz countertops, and knockdown ceiling texture throughout. Spindle railing adds detail to the main level. The primary bedroom includes an ensuite with upgraded finishes. Triple pane windows and a 9' foundation height contribute to energy efficiency and a spacious feel. Additional features include a separate side entrance and a gas line for future BBQ installation. Photos are representative.