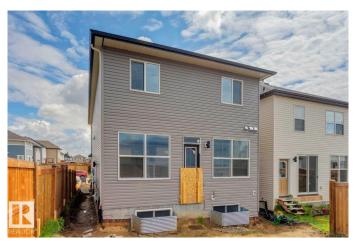

# \$589,900 - 22918 95a Avenue, Edmonton

MLS® #E4439323

### \$589.900

3 Bedroom, 2.50 Bathroom, 2,194 sqft Single Family on 0.00 Acres

Secord, Edmonton, AB

Welcome to a beautifully designed home that blends comfort, style, and functionality. This home offers functional space for family living, featuring a main floor flex room and an upper floor entertainment area. The kitchen includes two-tone cabinetry, stainless steel appliances, quartz countertops, and knockdown ceiling texture throughout. Spindle railing adds detail to the main level. The primary bedroom includes an ensuite with upgraded finishes. Triple pane windows and a 9' foundation height contribute to energy efficiency and a spacious feel. Additional features include a separate side entrance and a gas line for future BBQ installation. Photos are representative.