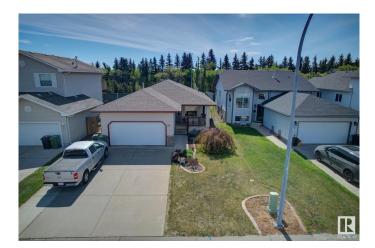

## \$549,900 - 36 Bridgeview Crescent, Fort Saskatchewan

MLS® #E4439382

## \$549,900

5 Bedroom, 3.00 Bathroom, 1,341 sqft Single Family on 0.00 Acres

Bridgeview Fort Sask., Fort Saskatchewan, AB

Discover the charm of this custom-built home in the City of Fort Sask. Situated in a crescent, offering a fully developed 3+2 bedroom, 1340 sq.ft. air-conditioned bungalow with an attached heated garage. The main floor of the home features an open living room, a large kitchen with plenty of cupboards and counter space, and a spacious eating area. Garden door access to your private backyard, complete with a 2-tiered deck and an easy-to-maintain yard. 2 good-sized bedrooms on the main floor plus the primary bedroom, which features a walk-in closet and a 3PC en-suite, a 4PC bath, main floor laundry, and access to the garage, complete this level. Downstairs, you have two additional bedrooms, a 4PC bath, a recreation room and a utility room with ample storage. This home is within walking distance of shopping, schools and walking & biking trails. A bonus is the availability of extra parking on the driveway for your RV, and it overlooks the green space in front of the homeâ€"plenty of parking for quests.