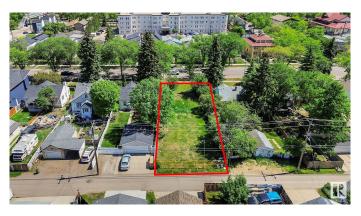

# \$375,000 - 11412 101 Street, Edmonton

MLS® #E4439590

## \$375,000

0 Bedroom, 0.00 Bathroom, Single Family on 0.00 Acres

Spruce Avenue, Edmonton, AB

Vacant lot, 50x150 ready to build. The property immediately to the south, 11408 101st, is also available making a building site 100x150 ft. The seller has the architectural plans for an eight suite unit and a three car garage that can be built on on a single lot. If both properties are are purchased together the development opportunities increases considerably. Short walk to Royal Alex and Norwood Hospitals.. NAIT and City Centre minutes away. 11408 101 st currently has tenant, \$1200/ month plus utilities. Tenant would like to stay on if possible.

## **Community Information**

Address 11412 101 Street

Area Edmonton

Subdivision Spruce Avenue

City Edmonton

County ALBERTA

Province AB

Postal Code T5G 2A8