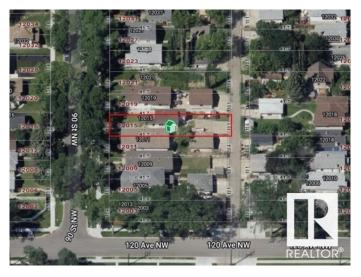

# \$160,000 - 12015 90 Street, Edmonton

MLS® #E4439952

## **Community Information**

Address 12015 90 Street

Area Edmonton

Subdivision Alberta Avenue

City Edmonton **ALBERTA** County

**Province** AB

Postal Code T5B 3Z2