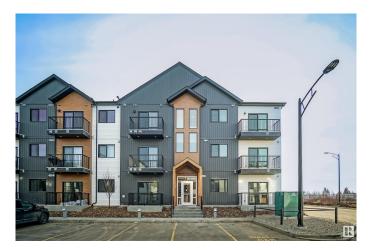

# \$244,998 - 104 9211 228 Street, Edmonton

MLS® #E4440058

# \$244,998

2 Bedroom, 2.00 Bathroom, 754 sqft Condo / Townhouse on 0.00 Acres

Secord, Edmonton, AB

Welcome to Nordic Village in Secord, where we master the art of Scandinavian design. This urban flat is StreetSide Developments "Koselig" model which has modern Nordic farmhouse architecture and energy efficient construction, our maintenance free townhomes & urban flats offer the amenities you need â€" without the big price tag. Here's what you can expect to find in this exciting new West Edmonton community. Modern finishes including quartz counters & vinyl plank flooring. Ample visitor parking, close to all amenities and much more. This unit includes a packaged terminal air conditioner and stainless steel appliances. \*\*\* This unit is under construction and will be complete by October 2025 and the photos used are from a previously built unit, so colors may vary \*\*\*\*