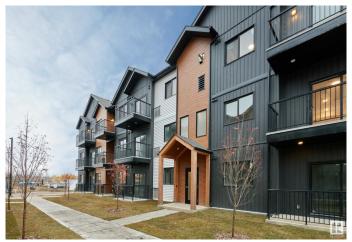

# \$244,998 - 104 9211 228 Street, Edmonton

MLS® #E4440058

# \$244,998

2 Bedroom, 2.00 Bathroom, 754 sqft Condo / Townhouse on 0.00 Acres

Secord, Edmonton, AB

Welcome to Nordic Village in Secord, where we master the art of Scandinavian design. This urban flat is StreetSide Developments "Koselig" model which has modern Nordic farmhouse architecture and energy efficient construction, our maintenance free townhomes & urban flats offer the amenities you need â€" without the big price tag. Here's what you can expect to find in this exciting new West Edmonton community. Modern finishes including quartz counters & vinyl plank flooring. Ample visitor parking, close to all amenities and much more. This unit includes a packaged terminal air conditioner and stainless steel appliances. \*\*\* This unit is under construction and will be complete by October 2025 and the photos used are from a previously built unit, so colors may vary \*\*\*\*