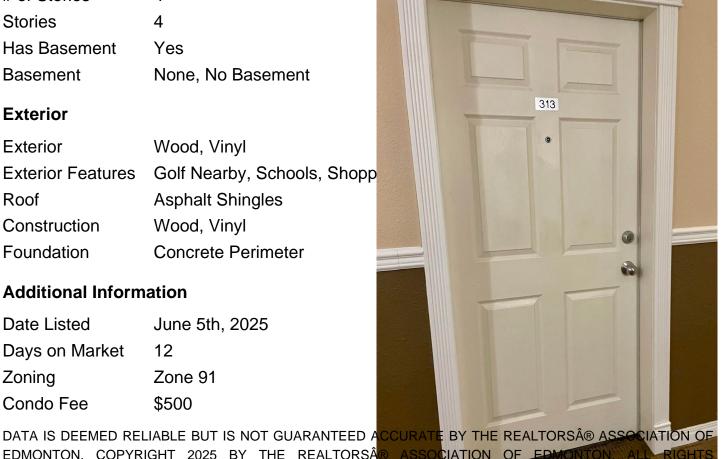

# of Stories 4 Stories 4

Yes Has Basement

Basement None, No Basement

#### **Exterior**

Wood, Vinyl Exterior

**Exterior Features** Golf Nearby, Schools, Shopp

Roof **Asphalt Shingles** 

Construction Wood, Vinyl

Foundation Concrete Perimeter

#### **Additional Information**

Date Listed June 5th, 2025

Days on Market 12

Zone 91 Zoning

Condo Fee \$500

EDMONTON. COPYRIGHT 2025 BY THE REALTORS® ASSOCIATION OF EDMONTON. ALL RIGHTS RESERVED. Trademarks are owned or controlled by the Canadian Real Estat estate professionals who are members of CREA (REALTORS provide (MLS®, Multiple Listing Service®)