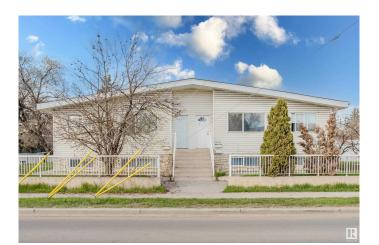

# \$699,900 - 9516 - 9518 127 Avenue, Edmonton

MLS® #E4440811

## \$699,900

10 Bedroom, 4.00 Bathroom, 2,436 sqft Single Family on 0.00 Acres

Killarney, Edmonton, AB

Investor Alert! Opportunity knocks with this spacious side-by-side duplex in Killarney, offering two large upper units with their own private entrances and generous layouts. Each basement features an additional 3 bedrooms, kitchen, 4-piece bath, and laundry. High ceilings and plenty of storage enhance the livability across all spaces. Perfectly positioned near 97 Street amenities, a local strip mall, and key commuter routes like Downtown, Yellowhead Trail, Anthony Henday, and 127 Ave. A solid buy in a central, high-demand neighborhood!

Year Built 1961

Type Single Family

Sub-Type Duplex Side By Side

Active

Style Bi-Level

Status

## **Exterior**

Exterior Wood, Vinyl

Exterior Features Corner Lot, Fenced, Shopping Nearby, See Remarks

Roof Asphalt Shingles

Construction Wood, Vinyl

Foundation Concrete Perimeter