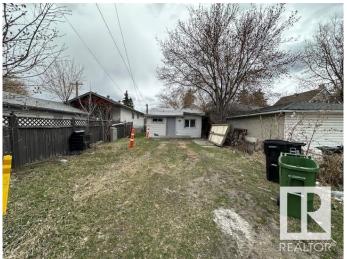

## \$140,000

2 Bedroom, 1.00 Bathroom, 667 sqft Single Family on 0.00 Acres

Mccauley, Edmonton, AB

\*\*\*\*SELLER WILL PROVIDE 20% VENDOR TAKE BACK AT CLOSING\*\*\*\* Prime location to build and invest in the mature area location! Investor Alert or First time buyer!! Cozy livable bungalow in the mature down town city neighborhood, minutes to the heart of Edmonton! Situated on a 29' x 129' lot zoned RF3. This is a GREAT rental or live and re-development later property. 2 bedrooms, 1 bathroom, laminate flooring, metal roof, newer hot water tank, crawl space for storage. Build a new single family and duplex housing or possible four units. CLOSE TO ALL AMENITIES, SCHOOLS, MAJOR BUS ROUTES, LRT LINE, GROCERY STORES & RESTAURANTS, MEDICAL SERVICES. **BRING OFFERS! MUST SELL!** 

### **Amenities**

Amenities Crawl Space, Front Porch, Hot Water Natural Gas, No Smoking Home,

R.V. Storage

Parking Spaces 4

Parking 2 Outdoor Stalls, No Garage, Rear Drive Access, RV Parking, Stall,

Tandem