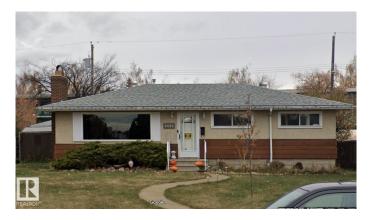

# \$379,999 - 9524 129a Avenue, Edmonton

MLS® #E4441613

## \$379.999

3 Bedroom, 1.50 Bathroom, 1,012 sqft Single Family on 0.00 Acres

Killarney, Edmonton, AB

Welcome to 9524 129A Ave NW, a centrally located basement home on a generous 7,869 sq. ft. lot with rear lane access. Ideally situated within walking distance to all three levels of schools and just minutes from NAIT, this property offers excellent access to 97 Street NW and Yellowhead Trail, making commuting and daily errands a breeze. The home features an unfinished basement, back lane access to an oversized garage, RV parking, and a dog run, perfect for families, hobbyists, or investors alike. The spacious lot presents exciting potential for future redevelopment or rezoning opportunities. Buyers are encouraged to contact the City of Edmonton to explore the possibilities. Don't miss out on this opportunity in a prime Edmonton location. Priced to sell!

Year Built 1959

Type Single Family

Sub-Type **Detached Single Family** 

Style Bungalow

Status Active

#### **Exterior**

Exterior Wood, Stucco

**Exterior Features** Back Lane, Fenced

Roof **Asphalt Shingles** 

Construction Wood, Stucco

Foundation Concrete Perimeter