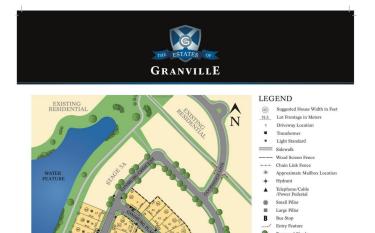

# \$470,800 - 3989 Ginsburg Cres, Edmonton

MLS® #E4441768

#### \$470,800

0 Bedroom, 0.00 Bathroom, Single Family on 0.00 Acres

Granville (Edmonton), Edmonton, AB

This is your chance to build with National Award Winning Builder, Vicky's Homes! Gorgeous 46 pocket walkout backing south onto a forest offers the privacy you have been yearning for. You can build a bungalow, minimum size 1600 sq.ft and the minimum sized 2 storey is 2400 sq.ft. This is a beautiful estate community, walking distance to new school. All amenities close by. Get it before it's gone! Price includes tax. Home Builder must build home to suit.



STAGE 5B/5C SITE PLAN



# **Essential Information**

| MLS® #    | E4441768        |
|-----------|-----------------|
| Price     | \$470,800       |
| Bathrooms | 0.00            |
| Acres     | 0.00            |
| Туре      | Single Family   |
| Sub-Type  | Vacant Lot/Land |
| Style     | 2 Storey        |
| Status    | Active          |

# **Community Information**

| 89 Ginsburg Cres   |
|--------------------|
| monton             |
| anville (Edmonton) |
| monton             |
| BERTA              |
|                    |



Province AB Postal Code T5T 4V1

### Exterior

Exterior Features Backs Onto Park/Trees, Private Setting, Schools

### **Additional Information**

Date Listed June 11th, 2025

Days on Market 6

Zoning Zone 58

DATA IS DEEMED RELIABLE BUT IS NOT GUARANTEED ACCURAT