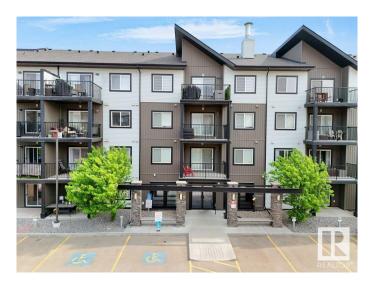

## \$232,000

2 Bedroom, 2.00 Bathroom, 714 sqft Condo / Townhouse on 0.00 Acres

Albany, Edmonton, AB

Location location, Location!!! nearby Movati Athletic, Walmart, Sobeys and many amenities, Beautiful condominium on main floor, building entrance is next to the door, good for accessibility, family with kids, senior or people with pets, parking is next to apartment. Balcony facing East, lots of sunshine, newly painted, 2 Bedroom and 2 Bathroom, 2 Parking on the surface. safe and secure building with security Cameras. Spacious rooms and main floor advantage.

Built in 2013

### **Amenities**

Amenities Intercom, Parking-Extra, Parking-Plug-Ins, Parking-Visitor

Parking Spaces 2

Parking Stall