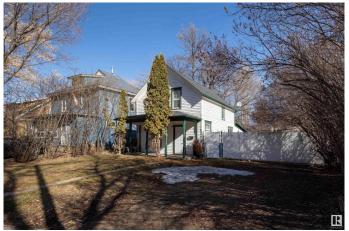

# \$139,900 - 5308 48 Avenue, Wetaskiwin

MLS® #E4441840

### \$139,900

2 Bedroom, 1.00 Bathroom, 1,073 sqft Single Family on 0.00 Acres

Jubilee, Wetaskiwin, AB

CHARACTER HOME! IMMEDIATE POSSESSION! NEW FURNACE! This 1073 sq ft 2 bed + den, 1 bath home has been refreshed & ideal for those looking for a budget friendly home with a massive 6500 sq ft lot! Newer laminate & tile flooring, vinyl siding, exterior doors, windows, & chainlink fence & more. Open concept living / dining space on the main floor, laundry, & mechanical room with a brand new furnace! Upstairs brings 2 good sized bedrooms, office / den, & 4 pce bathroom. The backyard is massive! Plenty of room to add a triple garage, RV parking, or enjoy your dream garden. Great investment opportunity to buy and hold for future development!