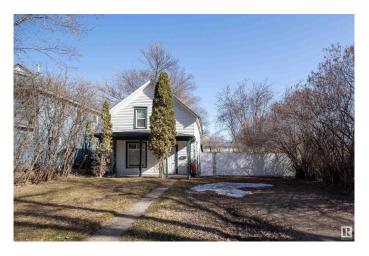

# \$139,900 - 5308 48 Avenue, Wetaskiwin

MLS® #E4441840

### \$139,900

2 Bedroom, 1.00 Bathroom, 1,073 sqft Single Family on 0.00 Acres

Jubilee, Wetaskiwin, AB

CHARACTER HOME! IMMEDIATE POSSESSION! NEW FURNACE! This 1073 sq ft 2 bed + den, 1 bath home has been refreshed & ideal for those looking for a budget friendly home with a massive 6500 sq ft lot! Newer laminate & tile flooring, vinyl siding, exterior doors, windows, & chainlink fence & more. Open concept living / dining space on the main floor, laundry, & mechanical room with a brand new furnace! Upstairs brings 2 good sized bedrooms, office / den, & 4 pce bathroom. The backyard is massive! Plenty of room to add a triple garage, RV parking, or enjoy your dream garden. Great investment opportunity to buy and hold for future development!