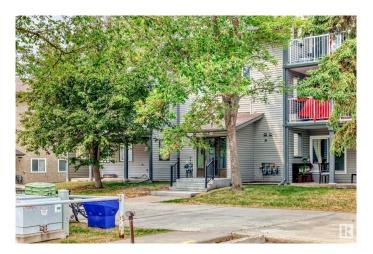

# \$145,500 - 105 6212 180 Street, Edmonton

MLS® #E4441938

### \$145,500

2 Bedroom, 1.50 Bathroom, 1,073 sqft Condo / Townhouse on 0.00 Acres

Ormsby Place, Edmonton, AB

Come check out this cozy and spacious 2 bedroom apartment. You walk into a large front entrance, open and spacious living room with plenty of sunlight. Good size dining room, Galley kitchen to serve all your cooking needs. Main bedroom with walk in closet and ensuite bathroom. There is a good size 2nd bedroom. The furnace room and storage room are located near the front entrance. There is a large patio with access to the park right out side your gate. Amazing location, close to shopping, transit, Henday and Whitemud.

## **Community Information**

Address 105 6212 180 Street

Area Edmonton

Subdivision Ormsby Place

City Edmonton
County ALBERTA

Province AB

Postal Code T5T 2T2

#### **Exterior**

Exterior Wood, Vinyl

Exterior Features Backs Onto Park/Trees, Landscaped, Playground Nearby, Public

Transportation, Schools, Shopping Nearby

Roof Asphalt Shingles

Construction Wood, Vinyl