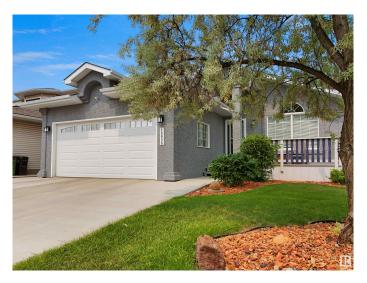

# \$525,000

4 Bedroom, 3.00 Bathroom, 1,323 sqft Single Family on 0.00 Acres

Belmead, Edmonton, AB

Welcome to this stunning 4-level split home featuring a stylish stucco exterior and a spacious double attached garage. With 4 bedrooms and 3 full baths, this beautifully maintained property offers ample living space, including a fully finished basement. Updates include: HWT 2020, Garage Door 2020, Some Appliances 2021, Driveway 2021, Furnace & Humidifier 2021, Sump Pump 2023. Conveniently located near West Edmonton Mall, this home provides easy access to White mud Drive and Anthony Henday, making commuting a breeze. A fantastic opportunity for comfortable family living in a prime location!

# **Community Information**

Address 18936 91 Avenue

Area Edmonton
Subdivision Belmead
City Edmonton
County ALBERTA

Province AB

Postal Code T5T 5V9

#### **Exterior**

Exterior Wood, Stucco

Exterior Features Fenced, Golf Nearby, Landscaped, No Back Lane, Playground Nearby,

Public Transportation, Schools, Shopping Nearby, See Remarks

Roof Asphalt Shingles