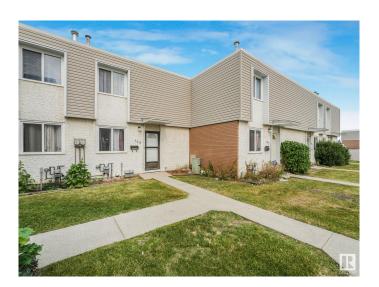

# \$249,800 - 103 Cornell Court, Edmonton

MLS® #E4442235

# \$249,800

4 Bedroom, 2.00 Bathroom, 976 sqft Condo / Townhouse on 0.00 Acres

Kilkenny, Edmonton, AB

This spacious 3-bedroom, 2-bathroom condo offers great potential and backs onto a peaceful green space! The finished basement features a versatile room ideal for an office or den, plus a full 4-piece bathroom. Upstairs, enjoy three good-sized bedrooms and a 4-piece bathroom. With an assigned parking stall and walking distance to schools, shopping, parks, daycares, and public transit, convenience is at your doorstep. Affordable condo fees add incredible value. Recent upgrades include a new stove, dishwasher, countertop, toilet, and sink (2024). Whether you're a first-time buyer or investor, this condo provides endless possibilities in a prime location.

# **Community Information**

Address 103 Cornell Court

Area Edmonton
Subdivision Kilkenny
City Edmonton
County ALBERTA

Province AB

Postal Code T5C 3C3

#### **Exterior**

Exterior Wood, Brick, Stucco, Vinyl

Exterior Features Fenced, Playground Nearby, Public Swimming Pool, Public

Transportation, Schools, Shopping Nearby

Roof Tar & T

Construction Wood, Brick, Stucco, Vinyl