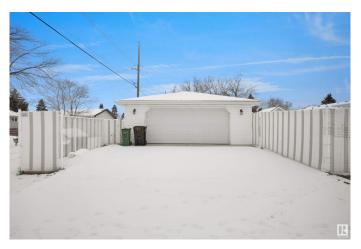

droom, 1.50 Bathroom, 1,051 sqft Single Family on 0.00 Acres

Jasper Park, Edmonton, AB

INVESTOR ALERT! This sough after 52'x147'. Corner lot offering over 700 sq/m. Ideal for a wide range of redevelopment possibilities. This property is perfect for your next multi-unit or custom project and is located in the mature neighbourhood of Jasper Park. The home is clean and well-maintained with 2 bedrooms and a double detached garage. Close to WEM, Whitemud Dr, LRT and Downtown! This is a rare property with huge potential.

Built in 1959

#### **Essential Information**

MLS® # E4442326 Price \$579,000

Bedrooms 2

Bathrooms 1.50

Full Baths 1

Half Baths 1

Square Footage 1,051

Acres 0.00 Year Built 1959

Type Single Family

Sub-Type Detached Single Family

Style Bungalow

Status Active









Address 15220 91 Avenue

Area Edmonton

Subdivision Jasper Park

City Edmonton
County ALBERTA

Province AB

Postal Code T5R 4Z5

## **Amenities**

Amenities Deck

Parking Double Garage Detached

## Interior

Appliances Dishwasher-Built-In, Dryer, Hood Fan, Refrigerator, Stove-Electric,

Washer

Heating Forced Air-1, Natural Gas

Stories 2

Has Basement Yes

Basement Full, Partially Finished

### **Exterior**

Exterior Wood, Vinyl

Exterior Features Back Lane, Corner Lot, Schools, Shopping Nearby, See Remarks

Roof Asphalt Shingles

Construction Wood, Vinyl

Foundation Concrete Perimeter

## Additional Information

Date Listed June 13th, 2025

Days on Market 51

Zoning Zone 22

DATA IS DEEMED RELIABLE BUT IS NOT GUARANTEED ACCURATE BY THE REALTORS® ASSOCIATION OF EDMONTON. COPYRIGHT 2025