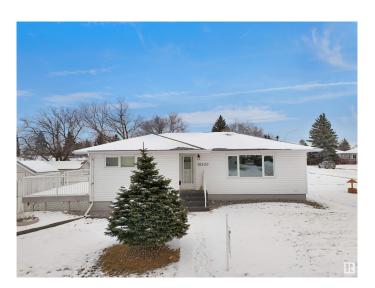

# \$579,000

2 Bedroom, 1.50 Bathroom, 1,051 sqft Single Family on 0.00 Acres

Jasper Park, Edmonton, AB

INVESTOR ALERT! This sough after 52'x147'. Corner lot offering over 700 sq/m. Ideal for a wide range of redevelopment possibilities. This property is perfect for your next multi-unit or custom project and is located in the mature neighbourhood of Jasper Park. The home is clean and well-maintained with 2 bedrooms and a double detached garage. Close to WEM, Whitemud Dr, LRT and Downtown! This is a rare property with huge potential.

Type Single Family

Sub-Type Detached Single Family

Style Bungalow

Status Active

Address 15220 91 Avenue

Area Edmonton

Subdivision Jasper Park

City Edmonton
County ALBERTA