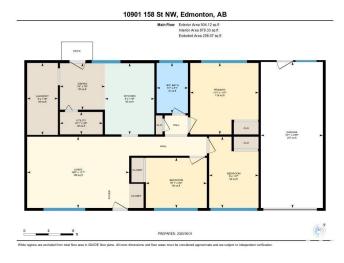

#### \$350,000

3 Bedroom, 1.00 Bathroom, 934 sqft Single Family on 0.00 Acres

Mayfield, Edmonton, AB

Excellent development potential and investment opportunity. Quiet location with wide street. Corner lot with front drive and back alley access. 54 ' x 120' lot. Nice 3 Bedroom Bungalow with Attached Garage. Renovated inside. Close to School and easy access to all amenities. Currently with Tenants till August 1. Don't miss out this fantastic property in Mayfield.

## **Essential Information**

MLS® # E4442526

Price \$350,000

Bedrooms 3

Bathrooms 1.00

Full Baths 1

Square Footage 934

Acres 0.00

### Interior

Appliances Dryer, Refrigerator, Storage Shed, Stove-Electric, Washer

Heating Forced Air-1, Natural Gas

Stories 1

Has Basement Yes

Basement None, No Basement