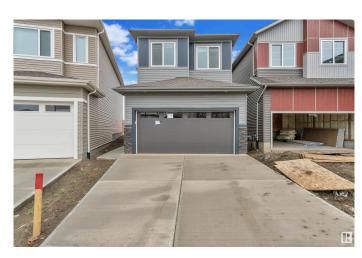

#### \$659,000

5 Bedroom, 3.00 Bathroom, 2,028 sqft Single Family on 0.00 Acres

Stillwater, Edmonton, AB

Welcome to this stunning new build in the highly desirable community of Stillwater, situated on a massive 610 mÂ2 PIE SHAPED LOT. The main floor features a bright OPEN-TO-ABOVE concept with soaring ceilings, a spacious living and dining area, a functional spice kitchen, and a rare main floor bedroom with a full 3-PIECE BATHROOMâ€"ideal for guests or extended family. Upstairs offers FOUR generously sized bedrooms, including a spacious primary suite, two full bathrooms, and a convenient laundry room, along with a bonus room perfect for relaxing or entertaining. With a SEPARATE SIDE ENTERANCE, luxury, space, and long-term valueâ€"just minutes from schools, parks, shopping, and more.