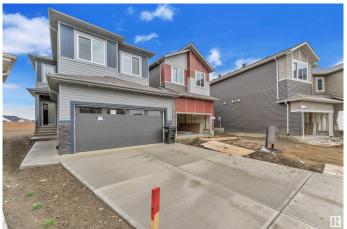

#### \$659,000

5 Bedroom, 3.00 Bathroom, 2,028 sqft Single Family on 0.00 Acres

Stillwater, Edmonton, AB

Welcome to this stunning new build in the highly desirable community of Stillwater, situated on a massive 610 mÂ2 PIE SHAPED LOT. The main floor features a bright OPEN-TO-ABOVE concept with soaring ceilings, a spacious living and dining area, a functional spice kitchen, and a rare main floor bedroom with a full 3-PIECE BATHROOMâ€"ideal for guests or extended family. Upstairs offers FOUR generously sized bedrooms, including a spacious primary suite, two full bathrooms, and a convenient laundry room, along with a bonus room perfect for relaxing or entertaining. With a SEPARATE SIDE ENTERANCE, luxury, space, and long-term valueâ€"just minutes from schools, parks, shopping, and more.