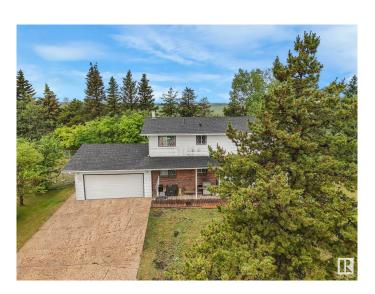

## \$2,600,000

5 Bedroom, 2.50 Bathroom, 1,986 sqft Single Family on 0.00 Acres

Edmonton Energy And Technology Park, Edmonton, AB

Prime North Edmonton Location – 40 Acres on Pavement Exceptional 40-acre parcel ideally situated on pavement just off 66 Street and Anthony Henday Freeway. The west side features mature trees offering privacy and natural beauty, while the east half is in productive crop. Includes an older two-story home with full services and an older shop. Perfect setting for estate living, a hobby farm, or a home-based business.

Built in 1974

Style 2 Storey
Status Active

#### **Exterior**

Exterior Wood, Brick, Vinyl

Exterior Features Flat Site, Golf Nearby, Private Setting, Schools, Shopping Nearby, Treed

Lot

Roof Asphalt Shingles

Construction Wood, Brick, Vinyl

Foundation Concrete Perimeter