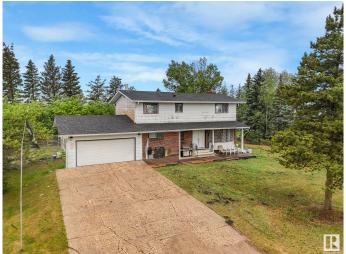

## \$2,600,000

5 Bedroom, 2.50 Bathroom, 1,986 sqft Single Family on 0.00 Acres

Edmonton Energy And Technology Park, Edmonton, AB

Prime North Edmonton Location – 40 Acres on Pavement Exceptional 40-acre parcel ideally situated on pavement just off 66 Street and Anthony Henday Freeway. The west side features mature trees offering privacy and natural beauty, while the east half is in productive crop. Includes an older two-story home with full services and an older shop. Perfect setting for estate living, a hobby farm, or a home-based business.

Built in 1974

Style 2 Storey
Status Active

#### **Exterior**

Exterior Wood, Brick, Vinyl

Exterior Features Flat Site, Golf Nearby, Private Setting, Schools, Shopping Nearby, Treed

Lot

Roof Asphalt Shingles

Construction Wood, Brick, Vinyl

Foundation Concrete Perimeter