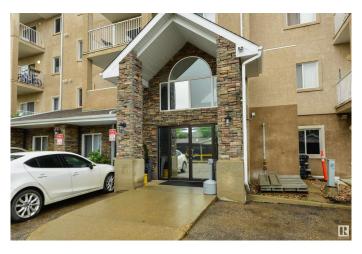

#### \$179,900

2 Bedroom, 2.00 Bathroom, 830 sqft Condo / Townhouse on 0.00 Acres

Wild Rose, Edmonton, AB

This bright, freshly painted, 2 bedroom condo is sure to impress! The open concept layout offers the ideal space for hosting. Cook in your spacious kitchen or relax in the large living room which connects to the balcony. The sizable master bedroom flows seamlessly to a walk-through closet and a FULL 4 piece ensuite. On the opposite side of the unit, which is perfect for privacy, you'll find a second bedroom with close proximity to the main 4 piece bathroom. Other bonuses you'll find here are in-suite laundry, an in-suite storage room, assigned parking and a social room. With close access to the Henday and all amenities, you won't want to miss this beautiful home!

#### **Amenities**

Amenities No Animal Home, No Smoking Home, Parking-Visitor, Social Rooms

Parking Stall