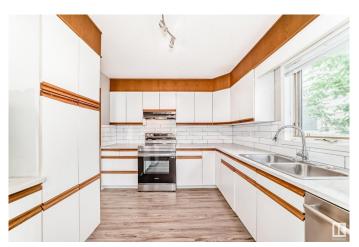

## \$699,900

5 Bedroom, 3.50 Bathroom, 2,024 sqft Single Family on 0.00 Acres

Allendale, Edmonton, AB

Amazing original-owner home in Allendale featuring a regal curved staircase and a bright upstairs den! Freshly painted throughout, this spacious 3+2 bedroom, 3.5 bathroom gem offers room for the whole family. The basement is ideal for extended family or guests with its own kitchen, separate laundry, 2 bedrooms, 3-piece bath, and flex space. Enjoy the oversized, heated 2-car garageâ€"perfect for hobbies, storage, or winter comfort. A rare find in a fantastic location with quick access to U of A, Whyte Ave, shopping and Dining!

### Interior

Interior Features ensuite bathroom

Appliances Dishwasher-Built-In, Garage Control, Garage Opener, Hood Fan,

Storage Shed, Window Coverings, Dryer-Two, Refrigerators-Two,

Stoves-Two, Washers-Two