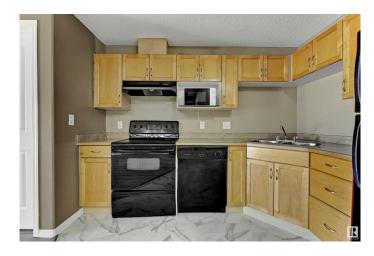

#### \$195,000

2 Bedroom, 2.00 Bathroom, 832 sqft Condo / Townhouse on 0.00 Acres

Ellerslie, Edmonton, AB

PRICE REDUCED!!!!!! This bright and spacious 2nd floor condo features open-concept living, dining, and kitchen areas. creating an airy and welcoming space. 2 bedrooms and 2 full bathrooms with huge balcony and brand new carpet and flooring. -Condo Fee - includes heating, water, sewer, garbage and waste disposal, landscaping, reserve fund, common area insurance -Master bedroom has walk in closet. -In-suite laundry. Plenty of storage. -Well maintained building, Surrounded by walking trail. -24 hours security camera -Gym and fitness room -1 energized parking stall -plenty of free parking on Edwards drive and Easton drive -Easy access to Anthony Henday, Nisku, airport. Bus stop is steps away.

#### Interior

Interior Features ensuite bathroom

Appliances Dishwasher-Built-In, Dryer, Garburator, Hood Fan, Oven-Microwave,

Refrigerator, Stove-Electric, Washer

Heating Baseboard, Natural Gas