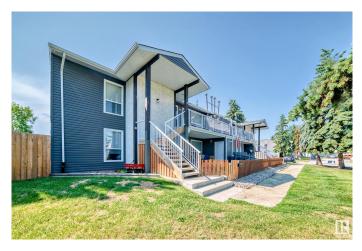

## \$199,900 - 11 3111 142 Avenue, Edmonton

MLS® #E4442891

## \$199,900

2 Bedroom, 1.00 Bathroom, 1,098 sqft Condo / Townhouse on 0.00 Acres

Hairsine, Edmonton, AB

Welcome to this upgraded condo with a Great location in a quiet neighbourhood, close to all amenities, public transportation, and the park. Inside this top floor corner unit you will find a spacious condo has it all with a large living room, dinning area and fully upgraded kitchen with no expense spared. An extra bank of cabinetry, walk-in pantry, under-mounted lighting, stainless steel appliances, and full glass backsplash are just some of the upgrades to be noticed. The master suite is large & comes with organized walk in closet. The second bedroom is also spacious with a big closet, The den / 3 bedroom is a generous and versatile space that can accommodate many needs. Other features include upgraded bathroom, upgrading flooring thorough out, In-suite laundry and storage outside your door add extra convenience to this already perfect home.