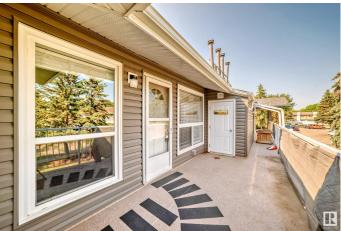

## \$199,900

2 Bedroom, 1.00 Bathroom, 1,098 sqft Condo / Townhouse on 0.00 Acres

Hairsine, Edmonton, AB

Welcome to this upgraded condo with a Great location in a quiet neighbourhood, close to all amenities, public transportation, and the park. Inside this top floor corner unit you will find a spacious condo has it all with a large living room, dinning area and fully upgraded kitchen with no expense spared. An extra bank of cabinetry, walk-in pantry, under-mounted lighting, stainless steel appliances, and full glass backsplash are just some of the upgrades to be noticed. The master suite is large & comes with organized walk in closet. The second bedroom is also spacious with a big closet, The den / 3 bedroom is a generous and versatile space that can accommodate many needs. Other features include upgraded bathroom, upgrading flooring thorough out, In-suite laundry and storage outside your door add extra convenience to this already perfect home.