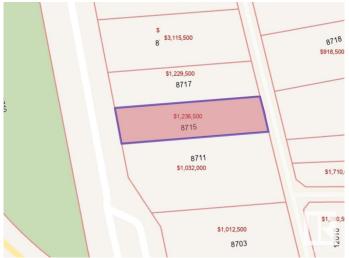

# \$1,025,000 - 8715 Saskatchewan Drive, Edmonton

MLS® #E4443134

#### \$1,025,000

0 Bedroom, 0.00 Bathroom, Single Family on 0.00 Acres

Windsor Park (Edmonton), Edmonton, AB

47'x190' VACANT LOT. Flat, development ready site. No ASBESTOS, no demolition, just submit your plans to the city and BUILD. Listed for way less than the City of Edmonton tax assessment. With the potential for breathtaking views, located on one of Edmonton's most iconic drives.. this one is a no brainer. The large 47' frontage allows for a full sized house and the 190 foot backyard offers tons of potential with room for a green space, huge back patio, plus a triple car garage and even an over the garage suite, all with room to spare on this massive 835 Sq M lot. DO NOT MISS YOUR CHANCE!