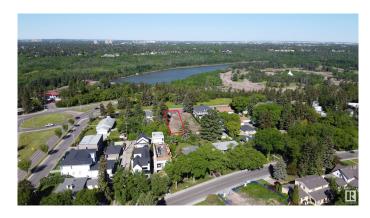

#### \$1,025,000

0 Bedroom, 0.00 Bathroom, Single Family on 0.00 Acres

Windsor Park (Edmonton), Edmonton, AB

47'x190' VACANT LOT. Flat, development ready site. No ASBESTOS, no demolition, just submit your plans to the city and BUILD. Listed for way less than the City of Edmonton tax assessment. With the potential for breathtaking views, located on one of Edmonton's most iconic drives.. this one is a no brainer. The large 47' frontage allows for a full sized house and the 190 foot backyard offers tons of potential with room for a green space, huge back patio, plus a triple car garage and even an over the garage suite, all with room to spare on this massive 835 Sq M lot. DO NOT MISS YOUR CHANCE!