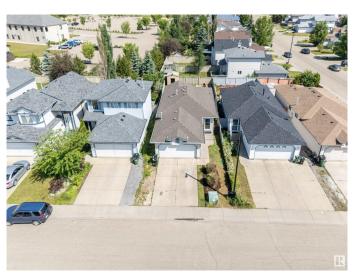

## \$519,300 - 3312 27 Ave, Edmonton

MLS® #E4443195

## \$519,300

5 Bedroom, 3.00 Bathroom, 1,081 sqft Single Family on 0.00 Acres

Silver Berry, Edmonton, AB

Location, location! Welcome to this stunning upgraded bungalow in the heart of Silverberry, featuring a sleek high-gloss kitchen with granite countertops, stainless steel appliances and modern LED lighting. The main floor offers a spacious primary bedroom with a 3-piece ensuite, two additional bedrooms, and another full bathroom. The fully finished basement comes with a SEPARATE ENTRANCE, SECOND KITCHEN, two more bedrooms, and a full bathâ€" perfect for extended family. Just steps from Silverberry Park and all major amenities, this home combines style, space, and convenienceâ€"don't miss your chance to own this gem!

## **Community Information**

Address 3312 27 Ave
Area Edmonton
Subdivision Silver Berry
City Edmonton
County ALBERTA

Province AB

Postal Code T6T 1P7

**Amenities** 

Amenities Deck, Detectors Smoke, Hot Water Electric, No Animal Home, No

Smoking Home, Vaulted Ceiling, Vinyl Windows, See Remarks

Parking Double Garage Attached

Interior

Interior Features ensuite bathroom

Appliances Dishwasher-Built-In, Hood Fan, Window Coverings, Dryer-Two,

Refrigerators-Two, Stoves-Two, Washers-Two