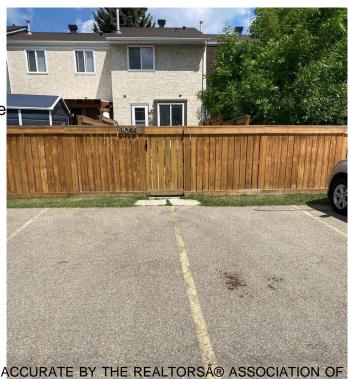

Amenities Detectors Smoke, Hot Water

Parking 2 Outdoor Stalls, 220 Volt Wi

Interior

Interior Features ensuite bathroom

Appliances Dryer, Refrigerator, Stove-Ele

Heating Forced Air-1, Natural Gas

Stories 2

Has Basement Yes

Basement Full, Unfinished

**Exterior** 

Exterior Wood, Stucco

Exterior Features Back Lane, Fenced, Flat Site

Roof Asphalt Shingles

Construction Wood, Stucco

Foundation Concrete Perimeter

**Additional Information** 