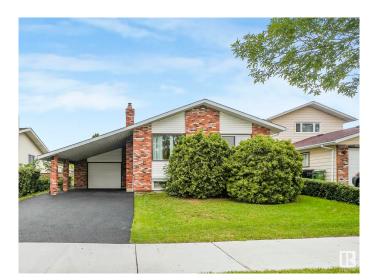

# \$417,000 - 16512 109 Street, Edmonton

MLS® #E4444073

# \$417,000

5 Bedroom, 2.50 Bathroom, 1,314 sqft Single Family on 0.00 Acres

Lorelei, Edmonton, AB

Immaculate home has been lovingly maintained over the years. Upgrades include, windows, furnace, HWT, kitchen cabinets, solid surface counters, Harwood Floors, carpet, insulation, appliances,new front deck, rubber topped driveway and the list goes on. this 1300+sq ft home has 5 bedrooms and 2.5 bathrooms, 2 fireplaces and a 3 season sunroom off the single attached garage and an oversized carport.