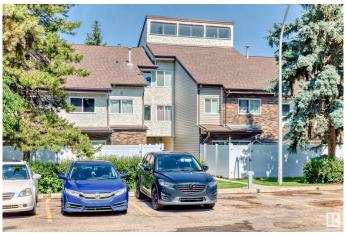

## \$245,000

3 Bedroom, 1.50 Bathroom, 1,670 sqft Condo / Townhouse on 0.00 Acres

West Meadowlark Park, Edmonton, AB

Experience spacious and versatile living in this generously sized unit, perfectly situated near the hospital and everyday conveniences. This well-maintained home features 3 bedrooms, 1.5 bathrooms, and a rare oversized loft with soaring vaulted ceilingsâ€"ideal as a fourth bedroom, home office, or bonus living area. The main floor boasts a bright, open layout with rich hardwood flooring, a modernized kitchen, and a cozy dining space perfect for entertaining. Step outside into your private west-facing backyard, fully enclosed by a 6-foot fence and surrounded by mature treesâ€"offering both privacy and a tranquil outdoor retreat.

Basement None, No Basement

**Exterior** 

Exterior Wood, Brick, Stucco

Exterior Features Fenced, Playground Nearby, Public Swimming Pool, Public

Transportation, Schools, Shopping Nearby, See Remarks

Roof See Remarks