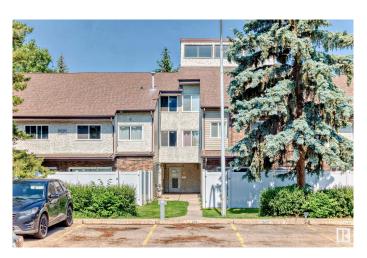

## \$245,000

3 Bedroom, 1.50 Bathroom, 1,670 sqft Condo / Townhouse on 0.00 Acres

West Meadowlark Park, Edmonton, AB

Experience spacious and versatile living in this generously sized unit, perfectly situated near the hospital and everyday conveniences. This well-maintained home features 3 bedrooms, 1.5 bathrooms, and a rare oversized loft with soaring vaulted ceilingsâ€"ideal as a fourth bedroom, home office, or bonus living area. The main floor boasts a bright, open layout with rich hardwood flooring, a modernized kitchen, and a cozy dining space perfect for entertaining. Step outside into your private west-facing backyard, fully enclosed by a 6-foot fence and surrounded by mature treesâ€"offering both privacy and a tranquil outdoor retreat.

## **Essential Information**

MLS® # E4444149 Price \$245,000

Bedrooms 3

Bathrooms 1.50

Full Baths 1

Half Baths 1

Square Footage 1,670

Acres 0.00 Year Built 1970

Type Condo / Townhouse

Sub-Type Townhouse
Style 3 Storey
Status Active

## **Community Information**

Address 21f Meadowlark Village

Area Edmonton

Subdivision West Meadowlark Park

City Edmonton
County ALBERTA

Province AB

Postal Code T5R 5X3

**Amenities** 