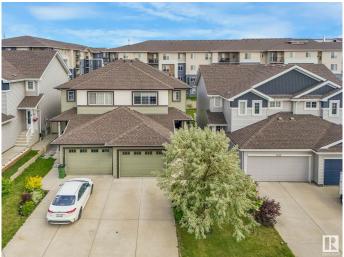

#### \$440.000

3 Bedroom, 2.50 Bathroom, 1,355 sqft Single Family on 0.00 Acres

Maple Crest, Edmonton, AB

Beautiful 2-story duplex with an oversized single attached garage in SE Edmonton's beloved Maple Crest! 1,354 sq ft with a functional layout with 3 bedrooms, 2.5 baths, and potential for a basement suite and future side entrance. Air conditioning unit installed and included. Well-kept and clean! 2 TVs, in living room and master bedroom, included! Shelf in garage also included with the home! HUGE backyard that is fully fenced with a deck with privacy fence already installed. Beautiful green space and walking trails around. Close to schools, shopping, and easy access to Whitemud Drive, Anthony Henday, & 17th St. This home offers excellent value and flexibility.

## **Community Information**

Address 4443 5 Street

Area Edmonton
Subdivision Maple Crest
City Edmonton
County ALBERTA

Province AB

Postal Code T6T 0Z9