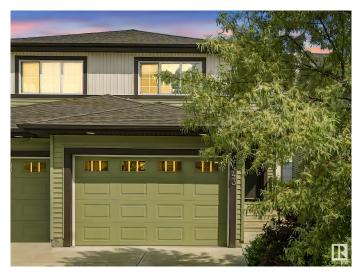

#### \$440.000

3 Bedroom, 2.50 Bathroom, 1,355 sqft Single Family on 0.00 Acres

Maple Crest, Edmonton, AB

Beautiful 2-story duplex with an oversized single attached garage in SE Edmonton's beloved Maple Crest! 1,354 sq ft with a functional layout with 3 bedrooms, 2.5 baths, and potential for a basement suite and future side entrance. Air conditioning unit installed and included. Well-kept and clean! 2 TVs, in living room and master bedroom, included! Shelf in garage also included with the home! HUGE backyard that is fully fenced with a deck with privacy fence already installed. Beautiful green space and walking trails around. Close to schools, shopping, and easy access to Whitemud Drive, Anthony Henday, & 17th St. This home offers excellent value and flexibility.

## **Community Information**

Address 4443 5 Street

Area Edmonton
Subdivision Maple Crest
City Edmonton
County ALBERTA

Province AB

Postal Code T6T 0Z9