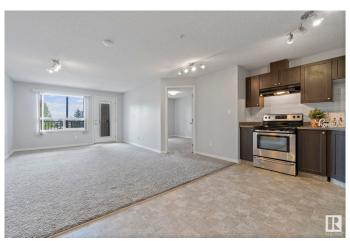

## \$214,900

2 Bedroom, 2.00 Bathroom, 883 sqft Condo / Townhouse on 0.00 Acres

The Hamptons, Edmonton, AB

Maintenance free living here in this freshly painted - 2 bedroom, 2 full bathroom condo on the 2nd floor with an underground parking stall! Great layout with the bedrooms separated by the spacious living area, an open kitchen with ample cabinets and counter space and new backsplash! Enjoy infloor heat (no restrictions on furniture placement), in-suite laundry with a HUGE storage room! Social room is on same floor and there is an on site maintenance person! Super easy access to shopping, the Whitemud and Anthony Henday to get you where you need to go.