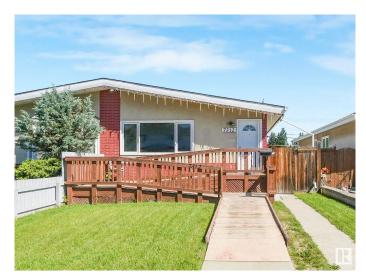

## \$349,900 - 7312 83 Avenue, Edmonton

MLS® #E4445077

## \$349,900

3 Bedroom, 1.00 Bathroom, 1,062 sqft Single Family on 0.00 Acres

Kenilworth, Edmonton, AB

Good bones, great potential and many upgrades to give you a head start. Perfect for the first time buyer or investor. Nestled on a quiet street is this 3 bedroom bungalow half duplex. Bring your creative ideas and designer instincts and feel good knowing you don't have to worry about the furnace ('21), hot water on demand ('21), A/C ('21), shingles ('23) or main floor windows! Lots of natural light and vaulted ceilings. Partially outfitted for handicap access. Gas line goes to the garage if you want to install a heater. Excellent parking with room for an RV. Close to shopping, schools, transportation and Whyte ave.

## **Essential Information**

| MLS® #         | E4445077      |
|----------------|---------------|
| Price          | \$349,900     |
| Bedrooms       | 3             |
| Bathrooms      | 1.00          |
| Full Baths     | 1             |
| Square Footage | 1,062         |
| Acres          | 0.00          |
| Year Built     | 1963          |
| Туре           | Single Family |
| Sub-Type       | Half Duplex   |
| Style          | Bungalow      |