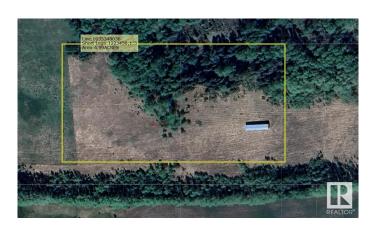

# \$50,000

0 Bedroom, 0.00 Bathroom, Rural on 4.99 Acres

None, Rural Westlock County, AB

Looking for peace and quiet of the countryside? This 4.99-acre parcel offers the perfect balance of seclusion and proximityâ€"located just 20 minutes north of Westlock, 45 minutes south of Athabasca & nearby 2 lakes - Long Island Lake & Cross Lake. Nestled in the middle of a quarter section, this property provides exceptional privacy. There are no permanent buildings or services currently on property. A registered easement is on title for access, making the land reachable. This blank canvas is ready for your vision. Quiet rural living awaitsâ€"an opportunity to own a slice of Alberta's countryside!

#### **Essential Information**

MLS® # E4445433

Price \$50,000

Bathrooms 0.00 Acres 4.99 Type Rural

Sub-Type Vacant Lot/Land

Status Active

# **Community Information**

Address Hwy 801 Range Road 264

Area Rural Westlock County

Subdivision None

City Rural Westlock County

County ALBERTA

Province AB

Postal Code T0G 0S0