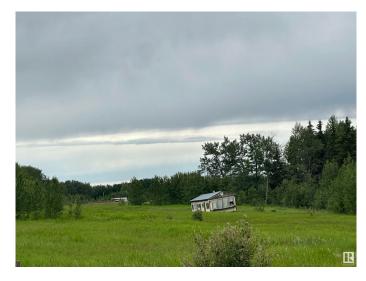

# \$50,000

0 Bedroom, 0.00 Bathroom, Rural on 4.99 Acres

None, Rural Westlock County, AB

Looking for peace and quiet of the countryside? This 4.99-acre parcel offers the perfect balance of seclusion and proximityâ€"located just 20 minutes north of Westlock, 45 minutes south of Athabasca & nearby 2 lakes - Long Island Lake & Cross Lake. Nestled in the middle of a quarter section, this property provides exceptional privacy. There are no permanent buildings or services currently on property. A registered easement is on title for access, making the land reachable. This blank canvas is ready for your vision. Quiet rural living awaitsâ€"an opportunity to own a slice of Alberta's countryside!

### **Exterior**

Exterior Features Not Landscaped