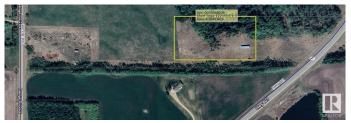

# \$50,000

0 Bedroom, 0.00 Bathroom, Rural on 4.99 Acres

None, Rural Westlock County, AB

Looking for peace and quiet of the countryside? This 4.99-acre parcel offers the perfect balance of seclusion and proximityâ€"located just 20 minutes north of Westlock, 45 minutes south of Athabasca & nearby 2 lakes - Long Island Lake & Cross Lake. Nestled in the middle of a quarter section, this property provides exceptional privacy. There are no permanent buildings or services currently on property. A registered easement is on title for access, making the land reachable. This blank canvas is ready for your vision. Quiet rural living awaitsâ€"an opportunity to own a slice of Alberta's countryside!

#### **Essential Information**

MLS® # E4445433

Price \$50,000

Bathrooms 0.00 Acres 4.99 Type Rural

Sub-Type Vacant Lot/Land

Status Active

# **Community Information**

Address Hwy 801 Range Road 264

Area Rural Westlock County

Subdivision None

City Rural Westlock County

County ALBERTA

Province AB

Postal Code T0G 0S0