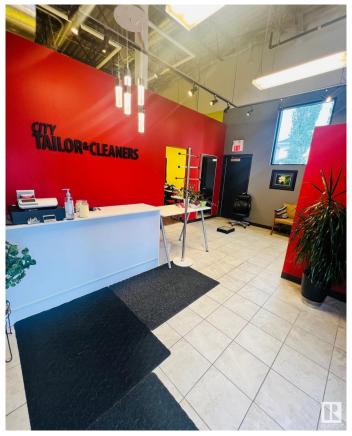

### \$40,000

0 Bedroom, 0.00 Bathroom, Business on 0.00 Acres

Summerside, Edmonton, AB

Great opportunity to own a well-established tailoring, alteration, and dry cleaning depot, easily operated by one person and located in a busy strip mall at Summerside Plaza â€" the gateway to vibrant communities like Summerside, Orchards, Aurora, and Walker. This approximately 800 sq. ft. store has been successfully serving loyal clients since 2015 and boasts a strong 4.2/5.0 Google rating. The owner is retiring, creating an excellent chance for a new owner to take over a reputable, turnkey business. Financial details are available for serious buyers with an NDA.