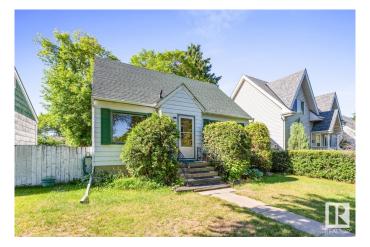

# \$399,900 - 8343 81 Avenue, Edmonton

MLS® #E4445646

## \$399.900

3 Bedroom, 1.00 Bathroom, 1,212 sqft Single Family on 0.00 Acres

King Edward Park, Edmonton, AB

This 3 bedroom 1 bathroom 1.5-storey home situated near Whyte Avenue sits on a generous 43 ft x 130 ft lot. This home offers exceptional potential for redevelopment or a custom renovation. Located in a desirable area near schools, transportation, shopping and centrally located near downtown. The property is being sold "as is, where is "â€" perfect for infill opportunities or a creative transformation. Don't miss this chance to build or restore in a growing neighborhood with strong upside value.

### **Exterior**

Exterior Wood, Stucco, Vinyl

Exterior Features Back Lane, Fenced, Playground Nearby, Schools, Shopping Nearby

Lot Description 43ft x 130ft

Roof Asphalt Shingles

Construction Wood, Stucco, Vinyl