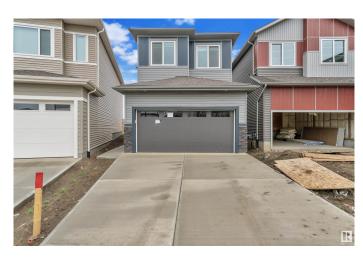

### \$638,000

5 Bedroom, 3.00 Bathroom, 2,028 sqft Single Family on 0.00 Acres

Stillwater, Edmonton, AB

PRICE REDUCED!! Welcome to this stunning new build in the highly desirable community of Stillwater, situated on a massive 610 mÂ<sup>2</sup> PIE-SHAPED LOT. The main floor features a bright OPEN-TO-ABOVE concept with soaring ceilings, a spacious living and dining area, a functional spice kitchen, and a rare main floor bedroom with a full 3-PIECE BATHROOMâ€"ideal for guests or extended family. Upstairs offers FOUR generously sized bedrooms, including a spacious primary suite, two full bathrooms, a convenient laundry room, and a bonus room perfect for relaxing or entertaining. With a SEPARATE SIDE ENTRANCE and landscaping in process for completion, this home blends luxury, space, and long-term valueâ€"just minutes from schools, parks, shopping, and more.

## **Essential Information**

MLS® # E4445927 Price \$638,000

Bedrooms 5
Bathrooms 3.00
Full Baths 3

Square Footage 2,028
Acres 0.00
Year Built 2025

Type Single Family

Sub-Type Detached Single Family

Style 2 Storey
Status Active