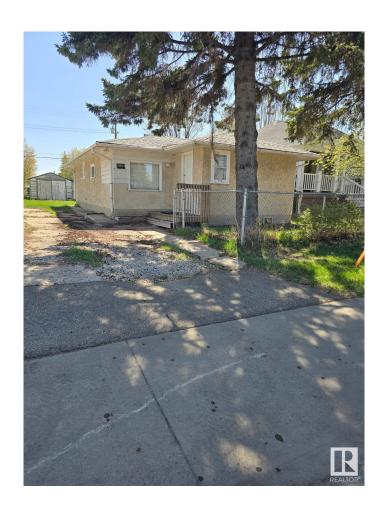

# \$279,000 - 15913 100a Avenue, Edmonton

MLS® #E4446102

#### \$279,000

3 Bedroom, 1.00 Bathroom, 906 sqft Single Family on 0.00 Acres

Glenwood (Edmonton), Edmonton, AB

Ready for your renovations to continue to rent and or just move in! Quiet location. Short walk to the New LRT line to Downtown, WEM & UofA, bus transit hub, all levels of schools and shopping!!

Built in 1946

## **Exterior**

Wood Exterior

**Exterior Features Back Lane** 

Roof **Asphalt Shingles** 

Construction Wood

Foundation Grade Beam