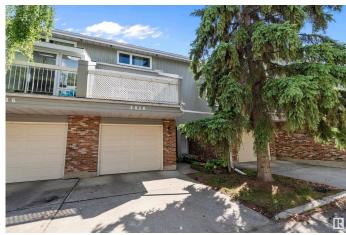

# \$279,900 - 3018 108 Street, Edmonton

MLS® #E4446449

### \$279,900

3 Bedroom, 1.50 Bathroom, 1,569 sqft Condo / Townhouse on 0.00 Acres

Steinhauer, Edmonton, AB

Awesome location on this home, quiet southside location backing a greenspace. Convenient neighbourhood, close to shopping, schools, restaurants and the LRT. Inside there have been many renovations including flooring, HWT, furnance. Large front entry with access to your attached single garage, 2 piece powder room. Few Steps up to your spacious living room with 12+ ft ceilings, brick facing gas fireplace, 2 double garage doors leading out to your 2 tiered deck and completely fenced yard backing a quiet green space. The kitchen has been renovated with newer cabinets, counters, appliances and extra pantry space. There is a large patio door leading out to your upper deck. The top floor has 3 bedroom and a large bathroom. There is a basement with family room, laundry and storage.