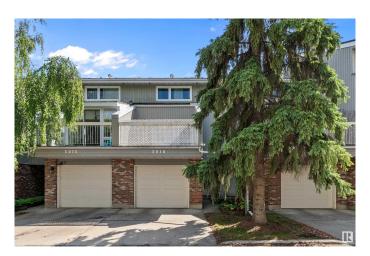

# \$279,900 - 3018 108 Street, Edmonton

MLS® #E4446449

### \$279,900

3 Bedroom, 1.50 Bathroom, 1,569 sqft Condo / Townhouse on 0.00 Acres

Steinhauer, Edmonton, AB

Awesome location on this home, quiet southside location backing a greenspace. Convenient neighbourhood, close to shopping, schools, restaurants and the LRT. Inside there have been many renovations including flooring, HWT, furnance. Large front entry with access to your attached single garage, 2 piece powder room. Few Steps up to your spacious living room with 12+ ft ceilings, brick facing gas fireplace, 2 double garage doors leading out to your 2 tiered deck and completely fenced yard backing a quiet green space. The kitchen has been renovated with newer cabinets, counters, appliances and extra pantry space. There is a large patio door leading out to your upper deck. The top floor has 3 bedroom and a large bathroom. There is a basement with family room, laundry and storage.