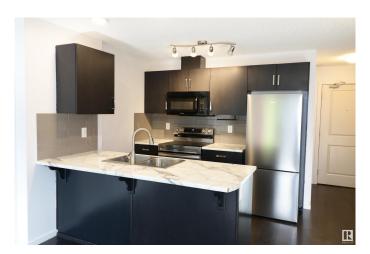

#### \$159,900

1 Bedroom, 1.00 Bathroom, 555 sqft Condo / Townhouse on 0.00 Acres

Charlesworth, Edmonton, AB

Stylish and affordable, this 1-bedroom condo in Charlesworth offers modern living in a vibrant, well-connected community. Featuring dark flooring, stainless steel appliances, and an open-concept layout, the unit is both sleek and functional. The spacious primary bedroom includes a walk-through closet and dual access to the full ensuite for added privacy. A built-in tech nook makes working from home a breeze, while in-suite laundry and a private balcony add everyday convenience. You'II also enjoy a titled outdoor parking stall, elevator access, and LOW CONDO FEES (ONLY \$293.35) AND INCLUDES HEAT AND WATER. Close to shopping, schools, parks, and transitâ€"this is a fantastic opportunity to own in one of Edmonton's most sought-after neighbourhoods.