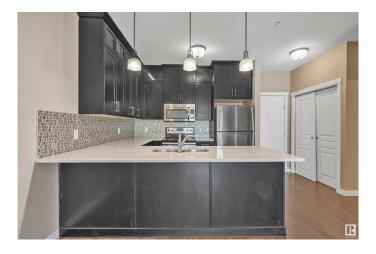

## \$256,800

2 Bedroom, 2.00 Bathroom, 823 sqft Condo / Townhouse on 0.00 Acres

Walker, Edmonton, AB

ATTN first-time homebuyers & investors. Welcome to Village at Walker Lake. This spacious open-concept two-bedroom, 2 bath condo w/ a walk-through closet offers an abundance of natural light. This home features air conditioning, 9' ceilings, a chef's kitchen with stainless steel appliances & quartz countertops, in-suite laundry, a ground level powered stall & storage. This well-maintained complex offers visitor parking & is conveniently located near shopping, walking trails & Lake. It also has quick proximity to Anthony Henday, South Common, schools & public transportation. A must-see!

#### Interior

Interior Features ensuite bathroom

Appliances Air Conditioner-Window, Dishwasher-Built-In, Microwave Hood Fan,

Refrigerator, Stacked Washer/Dryer, Stove-Electric, Window Coverings

Heating Hot Water, Natural Gas