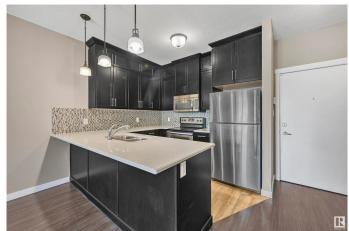

## \$256,800

2 Bedroom, 2.00 Bathroom, 823 sqft Condo / Townhouse on 0.00 Acres

Walker, Edmonton, AB

ATTN first-time homebuyers & investors. Welcome to Village at Walker Lake. This spacious open-concept two-bedroom, 2 bath condo w/ a walk-through closet offers an abundance of natural light. This home features air conditioning, 9' ceilings, a chef's kitchen with stainless steel appliances & quartz countertops, in-suite laundry, a ground level powered stall & storage. This well-maintained complex offers visitor parking & is conveniently located near shopping, walking trails & Lake. It also has quick proximity to Anthony Henday, South Common, schools & public transportation. A must-see!

#### Interior

Interior Features ensuite bathroom

Appliances Air Conditioner-Window, Dishwasher-Built-In, Microwave Hood Fan,

Refrigerator, Stacked Washer/Dryer, Stove-Electric, Window Coverings

Heating Hot Water, Natural Gas