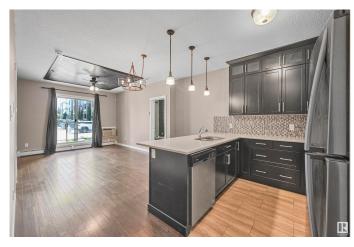

## \$256,800

2 Bedroom, 2.00 Bathroom, 823 sqft Condo / Townhouse on 0.00 Acres

Walker, Edmonton, AB

ATTN first-time homebuyers & investors. Welcome to Village at Walker Lake. This spacious open-concept two-bedroom, 2 bath condo w/ a walk-through closet offers an abundance of natural light. This home features air conditioning, 9' ceilings, a chef's kitchen with stainless steel appliances & quartz countertops, in-suite laundry, a ground level powered stall & storage. This well-maintained complex offers visitor parking & is conveniently located near shopping, walking trails & Lake. It also has quick proximity to Anthony Henday, South Common, schools & public transportation. A must-see!

#### Interior

Interior Features ensuite bathroom

Appliances Air Conditioner-Window, Dishwasher-Built-In, Microwave Hood Fan,

Refrigerator, Stacked Washer/Dryer, Stove-Electric, Window Coverings

Heating Hot Water, Natural Gas