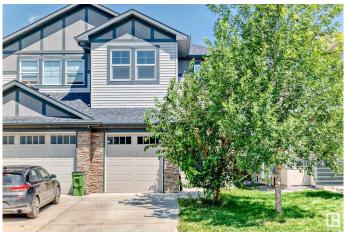

#### \$434.980

3 Bedroom, 2.50 Bathroom, 1,475 sqft Single Family on 0.00 Acres

Chappelle Area, Edmonton, AB

Nested in the vibrant community of Chappelle is this immaculate original owner gem with SIDE ENTRY to the basement. This neatly used 3 bedroom, 2.5 bath home comes with a single attached car garage, deck and massive private yard. The main floor offers an open concept living area to enjoy time with family and friends. Walk through the dinning to the massive kitchen and a powder room to finish the main floor. The second floor comes with a spacious primary bedroom with an ensuite 4 piece bathroom and a walk-in closet. The floor is completed with two other bedrooms, a second floor laundry, bonus room and a full bathroom. The basement with Side Entry for potential Legal suite awaits your creativity

# **Amenities**

Amenities Deck, Detectors Smoke
Parking Single Garage Attached