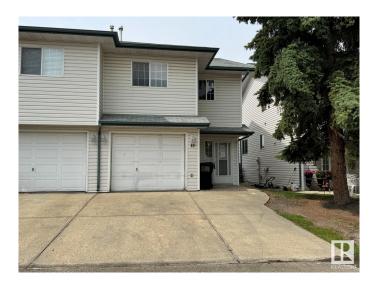

### \$289,000

3 Bedroom, 2.50 Bathroom, 1,410 sqft Condo / Townhouse on 0.00 Acres

Tawa, Edmonton, AB

\*Please note\* property is sold "as is where is at time of possession―. No warranties or representations

### **Essential Information**

MLS® # E4447930 Price \$289,000

Bedrooms 3
Bathrooms 2.50
Full Baths 2
Half Baths 1

Square Footage 1,410 Acres 0.00 Year Built 1993

Type Condo / Townhouse

Sub-Type Half Duplex Style 4 Level Split

#### **Exterior**

Exterior Wood, Vinyl

Exterior Features Fenced, Landscaped, Public Transportation, Schools, Shopping Nearby

Roof Asphalt Shingles

Construction Wood, Vinyl

Foundation Concrete Perimeter