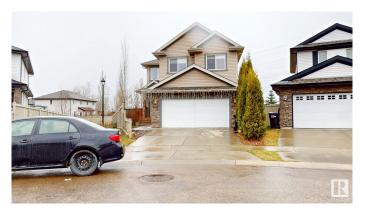

## \$649.900

5 Bedroom, 3.50 Bathroom, 2,380 sqft Single Family on 0.00 Acres

Charlesworth, Edmonton, AB

Impressive Floor plan ,welcoming foyer ,Den at the front and metal railing to wide lending stairs.enjoy living close to nature with no neighbor at the back. Huge kitchen with updated appliances, Living room with a gas fire place and laundry conveniently located at main floor with mudroom. Upstairs you have bonus room, a spa like primary bedroom with 2 levels overlooking the backyard, The 2 children bedrooms are past the built in office area, perfect for homework hours. Additional 4 piece bathroom. Newly built basement with additional Kitchen, Bathroom, Separate laundry and Separate door from garage to give your grown ones their own privacy and lifestyle. Close to all amenities with an easy access to Anthony Henday & EIA

## Interior

Interior Features ensuite bathroom

Appliances Dishwasher-Built-In, Dryer-Two, Refrigerators-Two, Stoves-Two,

Washers-Two

Heating Forced Air-1, Natural Gas

Stories 3

Has Basement Yes

Basement Full, Finished