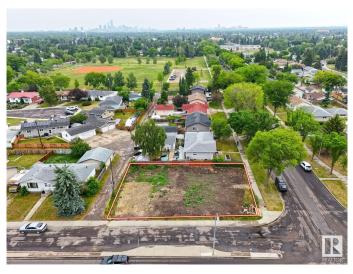

## \$739,900

0 Bedroom, 0.00 Bathroom, Single Family on 0.00 Acres

Meadowlark Park (Edmonton), Edmonton, AB

Corner Lot already Demolished & REZONED to RM h16 .. Approved for a 4-storey Building. The site also offers mixed-use potential, allowing for COMMERCIAL ON MAIN Level (like daycare) and three residential stories above â€" perfect for builders and investors looking for a value-packed project. Situated directly across from a RECREATION CENTRE , CHURCH and walking distance to two schools, parks, and other amenities. Plus, WEST EDMONTON is only 4-5 MINUTES AWAY. Don't miss out on this rare opportunity in a highly sought-after location.

#### Exterior

Exterior Features Corner Lot, Playground Nearby, Schools, Shopping Nearby, See Remarks