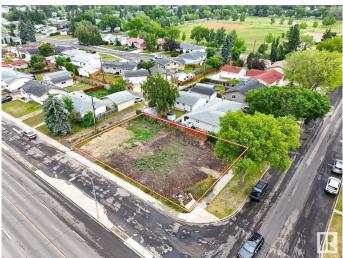

## \$739,900

0 Bedroom, 0.00 Bathroom, Single Family on 0.00 Acres

Meadowlark Park (Edmonton), Edmonton, AB

Corner Lot already Demolished & REZONED to RM h16 .. Approved for a 4-storey Building. The site also offers mixed-use potential, allowing for COMMERCIAL ON MAIN Level (like daycare) and three residential stories above â€" perfect for builders and investors looking for a value-packed project. Situated directly across from a RECREATION CENTRE , CHURCH and walking distance to two schools, parks, and other amenities. Plus, WEST EDMONTON is only 4-5 MINUTES AWAY. Don't miss out on this rare opportunity in a highly sought-after location.

#### Exterior

Exterior Features Corner Lot, Playground Nearby, Schools, Shopping Nearby, See Remarks