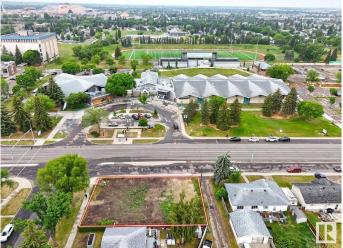

## \$739,900

0 Bedroom, 0.00 Bathroom, Single Family on 0.00 Acres

Meadowlark Park (Edmonton), Edmonton, AB

Corner Lot already Demolished & REZONED to RM h16 .. Approved for a 4-storey Building. The site also offers mixed-use potential, allowing for COMMERCIAL ON MAIN Level (like daycare) and three residential stories above â€" perfect for builders and investors looking for a value-packed project. Situated directly across from a RECREATION CENTRE , CHURCH and walking distance to two schools, parks, and other amenities. Plus, WEST EDMONTON is only 4-5 MINUTES AWAY. Don't miss out on this rare opportunity in a highly sought-after location.

#### Exterior

Exterior Features Corner Lot, Playground Nearby, Schools, Shopping Nearby, See Remarks