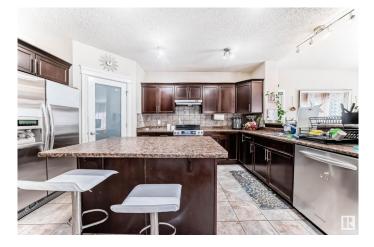

#### \$670,000

6 Bedroom, 3.50 Bathroom, 2,350 sqft Single Family on 0.00 Acres

Walker, Edmonton, AB

This home is in an ideal location, offering the perfect balance of convenience and tranquility. Being within walking distance of a school makes it a fantastic choice for families. ensuring an easy and safe commute for children. The proximity to major shopping centers like Walmart and Superstore means daily errands and grocery runs are effortless. Newly built basement, which includes two spacious bedrooms. This added living space is perfect for extended family, guests, or even rental potential. Inside, the impressive 9-foot ceilings create an open and airy ambiance, adding to the home's elegant feel. Has air conditioning for the hot summers. The neighbourhood itself is quiet and peaceful, providing a with access multiple amenities. Additionally, with quick access to the highway, commuting is a breeze, making this home a great option! Check it out today, this could be your new home!

## **Community Information**

| Address           | 6159 12 Avenue                                                                                                |
|-------------------|---------------------------------------------------------------------------------------------------------------|
| Area              | Edmonton                                                                                                      |
| Subdivision       | Walker                                                                                                        |
| City              | Edmonton                                                                                                      |
| County            | ALBERTA                                                                                                       |
| Province          | AB                                                                                                            |
| Postal Code       | T6X 0M5                                                                                                       |
| Amenities         |                                                                                                               |
| Amenities         | On Street Parking, Air Conditioner, Ceiling 9 ft., Front Porch, No Animal Home, No Smoking Home               |
| Parking           | Double Garage Attached                                                                                        |
| Interior          |                                                                                                               |
| Interior Features | ensuite bathroom                                                                                              |
| Appliances        | Air Conditioning-Central, Dishwasher-Built-In, Dryer, Microwave Hood Fan, Oven-Built-In, Refrigerator, Washer |
| Heating           | Forced Air-1, Natural Gas                                                                                     |
| Stories           | 3                                                                                                             |
| Has Suite         | Yes                                                                                                           |
| Has Basement      | Yes                                                                                                           |
| Basement          | Full, Finished                                                                                                |
| Exterior          |                                                                                                               |
| Exterior          | Wood, Vinyl                                                                                                   |
| Exterior Features | Airport Nearby, Schools, Shopping Nearby                                                                      |
| Roof              | Asphalt Shingles                                                                                              |
| Construction      | Wood, Vinyl                                                                                                   |
| Foundation        | Concrete Perimeter                                                                                            |